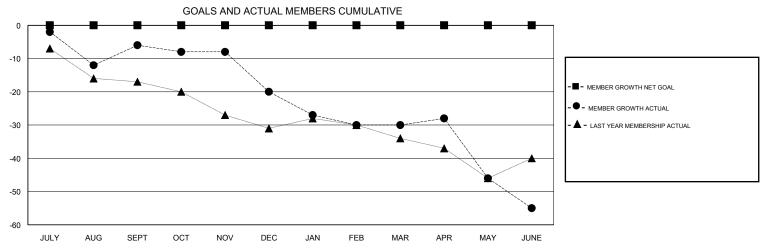

| LOC           | CATION IDAHO  |                           |                         | GMT CA                                             |  |  |
|---------------|---------------|---------------------------|-------------------------|----------------------------------------------------|--|--|
|               |               | Members                   |                         |                                                    |  |  |
|               |               | RESULTS FOR 2018-2019     |                         |                                                    |  |  |
| DROPPED CLUBS | QUARTER       | MEMBER GROWTH NET<br>GOAL | MEMBER GROWTH<br>ACTUAL | DROPPED<br>MEMBERS ACTUAL<br>(including transfers) |  |  |
| 0             | JULY/AUG/SEPT | 0                         | 10                      | 16                                                 |  |  |
| 0             | OCT/NOV/DEC   | 0                         | 3                       | 17                                                 |  |  |
| 0             | JAN/FEB/MAR   | 0                         | 13                      | 18                                                 |  |  |
| 0             | APR/MAY/JUNE  | 0                         | 13                      | 34                                                 |  |  |